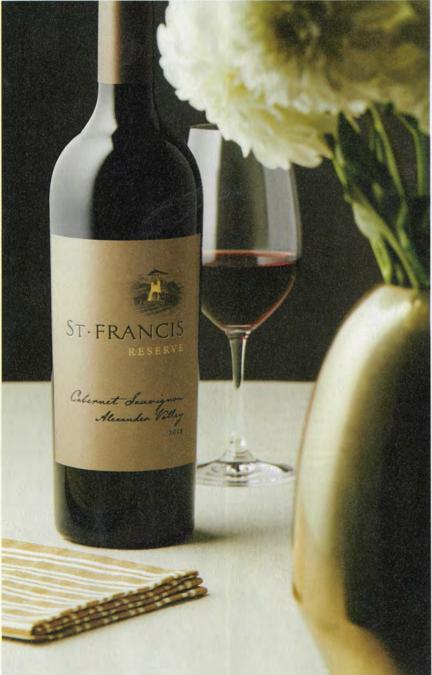

# St. Francis

A leader in Sonoma's sustainability scene

For over 50 years, St. Francis Winery & Vineyards has crafted fine wines from fruit grown in the mountains and valleys of Sonoma County. Certified sustainable by the California Sustainable Winegrowing Alliance since 2013, the estate is a local leader in solar energy production and launched its own ambitious composting program in 2020. This wine was grown at high elevations in the Alexander Valley and matured for 20 months in French oak.

#### ST. FRANCIS RESERVE ALEXANDER VALLEY CABERNET SAUVIGNON 2018

Alexander Valley, Sonoma County

Warm and savory, this cabernet is focused on its mineral-infused tannins, rich and detailed, with a green floral highlight. It's tight, spicy and cool, a partner for curried goat. Score: 90 (Joshua Greene, wineandspiritsmagazine.com, Dec. 2021)

#### ST. FRANCIS RESERVE ALEXANDER **VALLEY CABERNET SAUVIGNON 2018**

Alexander Valley, Sonoma County Warm and savory, this cabernet is focused on its mineral-infused tannins, rich and detailed, with a green floral highlight, It's tight, spicy and cool, a partner for curried goat. Score: 90 (Joshua Greene, wineandspiritsmagazine.com, Dec. 2021)