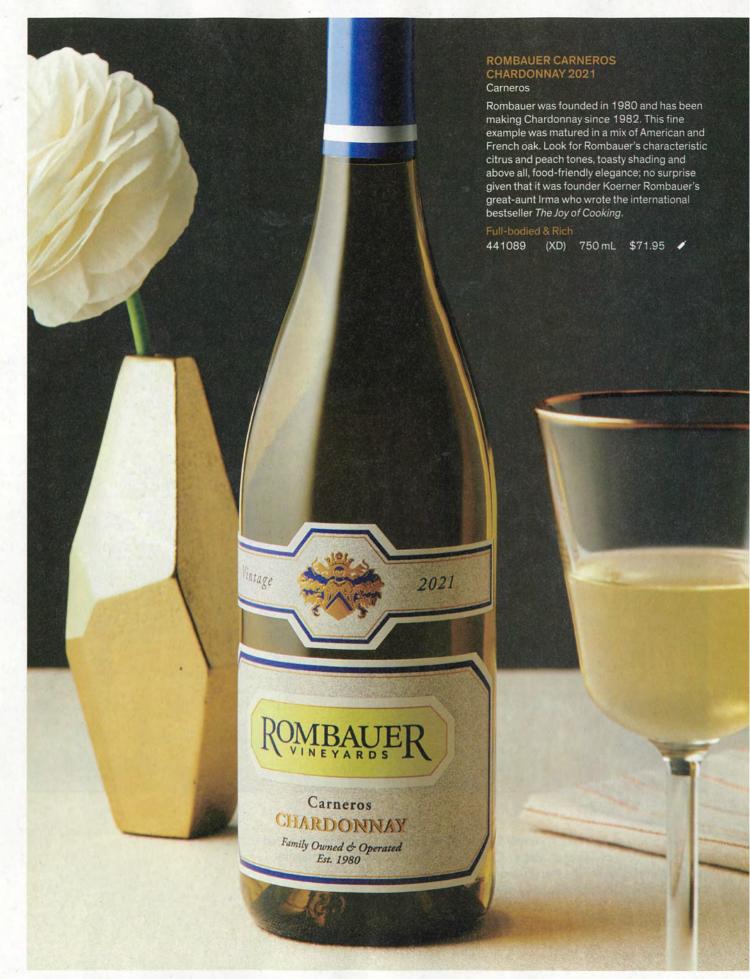

#### ROMBAUER CARNEROS **CHARDONNAY 2021**

Carneros

Rombauer was founded in 1980 and has been making Chardonnay since 1982. This fine example was matured in a mix of American and French oak. Look for Rombauer's characteristic citrus and peach tones, toasty shading and above all, foodfriendly elegance; no surprise given that it was founder Koerner Rombauer's great-aunt Irma who wrote the international bestseller The Joy of Cooking.

Full-bodied & Rich

441089 (XD) 750 mL \$71.95

Featured in California Gold

#### A planet-friendly family winery

Founded in 1980 by Koerner and Joan Rombauer, Rombauer Vineyards has been crafting fine wines from some of California's best regions ever since. The estate is still owned and run by the family, who are serious about stewardship. The winery is Napa Green certified, and the property is certified by the Fish Friendly Farming program. This Chardonnay comes from Carneros, where the San Pablo Bay meets the Napa and Sonoma valleys.