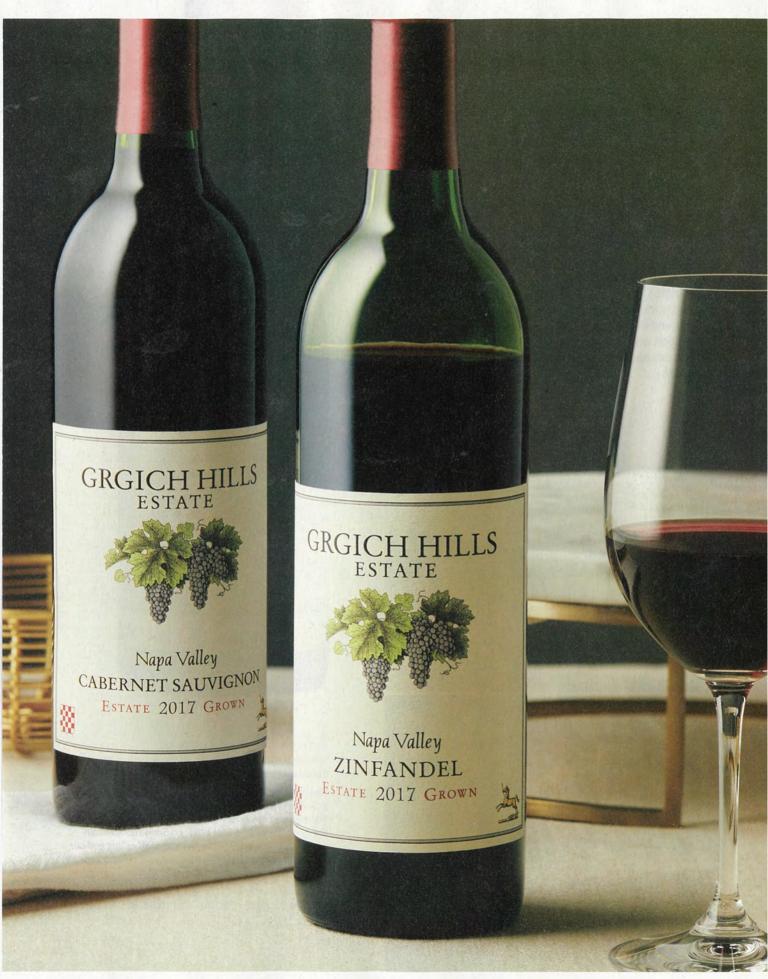

# **Grgich Hills**

Still going strong, 50 years on

Miljenko "Mike" Grgich played a key role in putting California wine on the map when one of his wines toppled the titans of France in the historic 1976 Judgment of Paris tasting. For nearly half a century since, Mike and his family have continued to wow the wine world. Situated in Napa Valley, Grgich Hills Estate is certified organic and makes all its wines from the family's five estate vineyards.

#### GRGICH HILLS ESTATE GROWN CABERNET SAUVIGNON 2017

Napa Valley

Attractive and appealing nose. Excellent structure of blackcurrant aromas supported by refreshing black plum and notes of tomato leaf. Delicious complexity and elegance. Score: 91 (International Wine & Spirit Competition, 2021)

Full-bodied & Firm

(XD) 750 mL \$102.95 71407

Featured in California Gold

#### **GRGICH HILLS ESTATE GROWN** ZINFANDEL 2017

Napa Valley

A heady and satisfying zin, this takes ripe cherry flavors toward forest-berry and spruce scents, before tannins shade the fruit in notes of leather and wood. It's floral and formidably rich, needing another year or two of bottle age, or several hours in a decanter before dinner with roast lamb. Best Buys. Score: 92 (Joshua Greene, wineandspirits magazine.com, undated)

Full-bodied & Smooth 903237 (XD) 750 mL \$57.95 Featured in California Gold