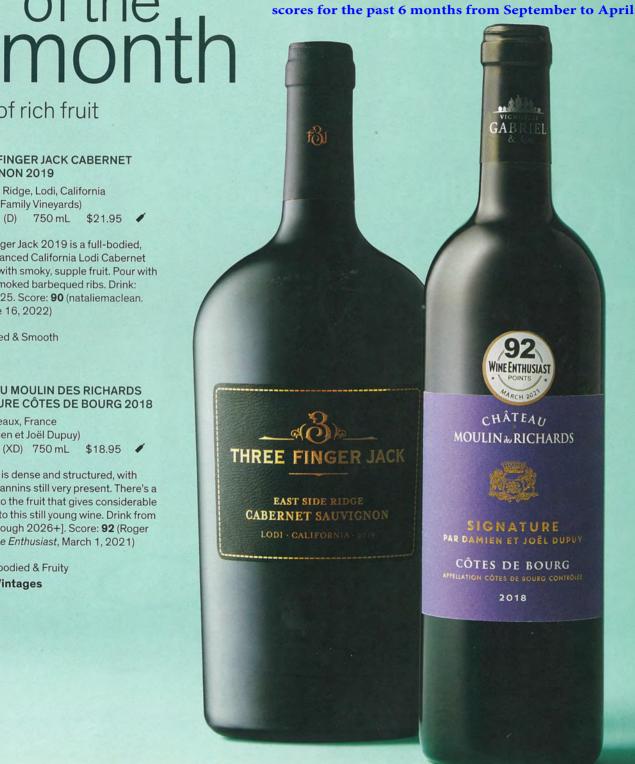

#### THREE FINGER JACK CABERNET **SAUVIGNON 2019**

East Side Ridge, Lodi, California (Delicato Family Vineyards) 135624 (D) 750 mL \$21.95

Three Finger Jack 2019 is a full-bodied, nicely balanced California Lodi Cabernet bursting with smoky, supple fruit. Pour with hickory smoked barbequed ribs. Drink: 2022-2025. Score: 90 (nataliemaclean. com, June 16, 2022)

Full-bodied & Smooth

#### CHÂTEAU MOULIN DES RICHARDS SIGNATURE CÔTES DE BOURG 2018

AC, Bordeaux, France (Par Damien et Joël Dupuy) 26291 (XD) 750 mL \$18.95

This wine is dense and structured, with layers of tannins still very present. There's a richness to the fruit that gives considerable potential to this still young wine. Drink from 2022 [through 2026+]. Score: 92 (Roger Voss, Wine Enthusiast, March 1, 2021)

Medium-bodied & Fruity **New at Vintages** 