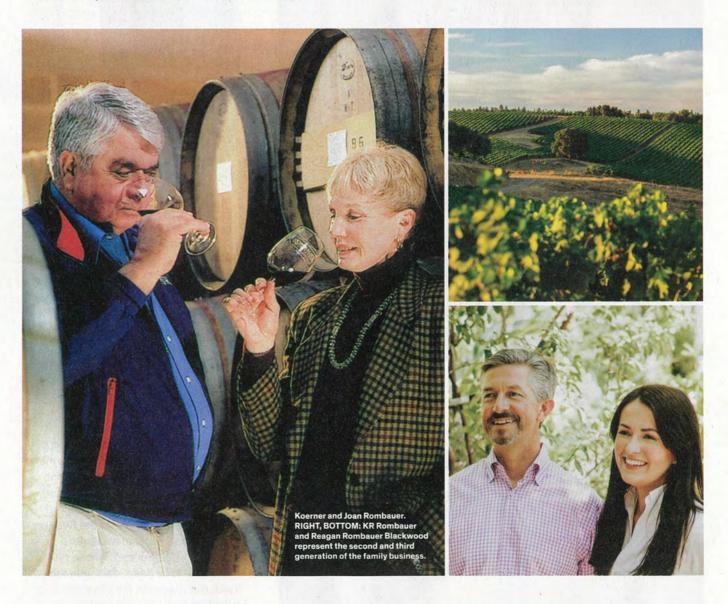

## Rombauer

#### A planet-friendly family winery

Founded in 1980 by Koerner and Joan Rombauer, Rombauer Vineyards has been crafting fine wines from some of California's best regions ever since. The estate is still owned and run by the family, who are serious about stewardship. The winery is Napa Green certified, and the property is certified by the Fish Friendly Farming program. This Chardonnay comes from Carneros, where the San Pablo Bay meets the Napa and Sonoma valleys.