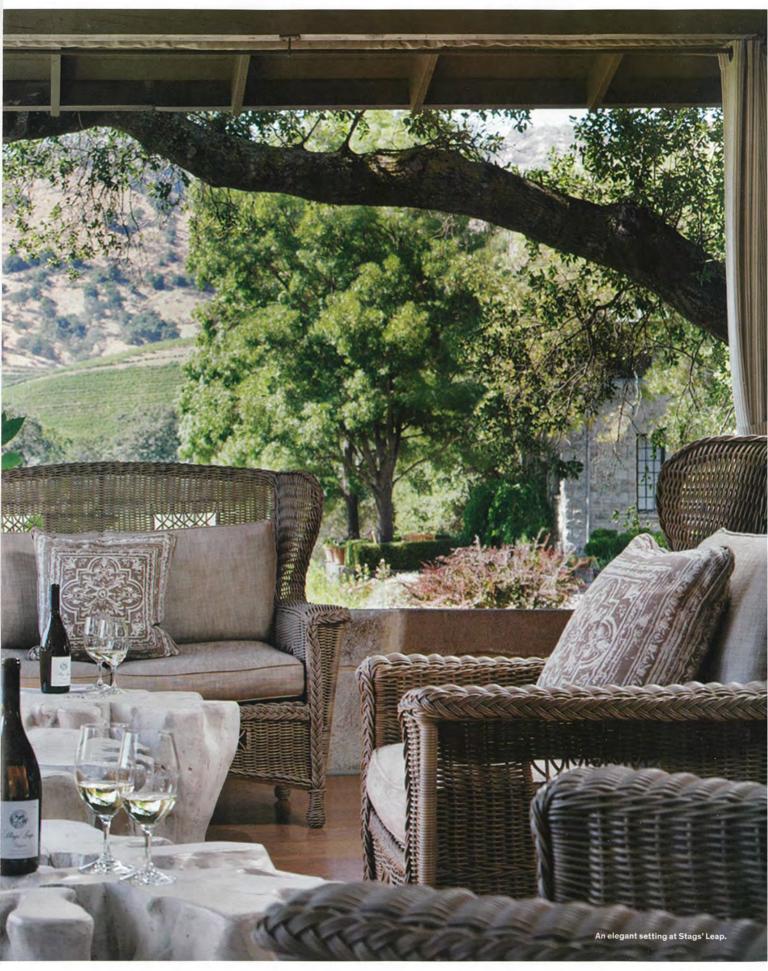

# **Stags' Leap Winery**

History repeats, again and again

First established in 1893, this historic Napa Valley winery lay dormant following Prohibition until its revitalization and reopening in 1971. Grapes for this Merlot come from the original estate vineyard in Rutherford and the Shiplette Vineyard in Yountville. These small-yielding vineyard blocks along Napa Valley benchlands were specifically selected to create a deeply concentrated wine of great intensity and character.

#### STAGS' LEAP WINERY MERLOT 2019

Napa Valley

Aromas of plums, ripe red cherries, wet stones and roses. Medium- to full-bodied with soft tannins. Juicy and succulent with a lovely bed of red fruit. So fresh, too. Enchanting. 94% merlot, 5% petite sirah and 1% malbec. Drink now. Score: 93 (jamessuckling.com, July 4, 2022)