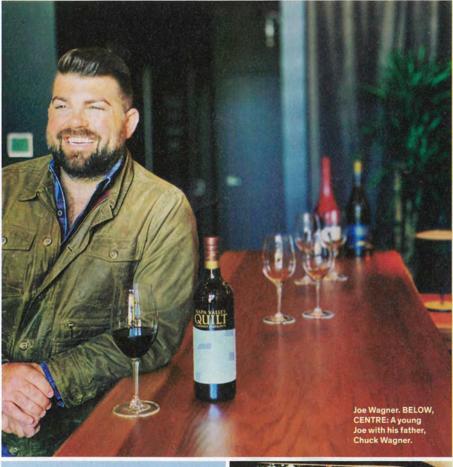

# Quilt

#### Handcrafted character from a Napa visionary

A fifth-generation winemaker from the family behind the legendary Caymus Vineyards, Joe Wagner knows a thing or two about Napa Valley terroir. Crafted from fruit grown on Napa vineyards hand-selected by Joe, Quilt wines are designed to express the character of the Valley. The Napa Valley Cabernet Sauvignon blends fruit from the valley floor, which brings concentration and richness, with fruit from benchlands and hillsides, which brings structure.

#### QUILT NAPA VALLEY **CABERNET SAUVIGNON 2018**

Napa Valley

(Copper Cane by Joseph J. Wagner) Blackcurrant, blackberry-leaf, orange-zest and milk-chocolate aromas. More citrus zest and fresh herbs on the palate. It's medium- to full-bodied with firm, fine tannins and lots of fresh berry character. Drink or hold. Score: 91 (jamessuckling.com, Jan. 27, 2021)