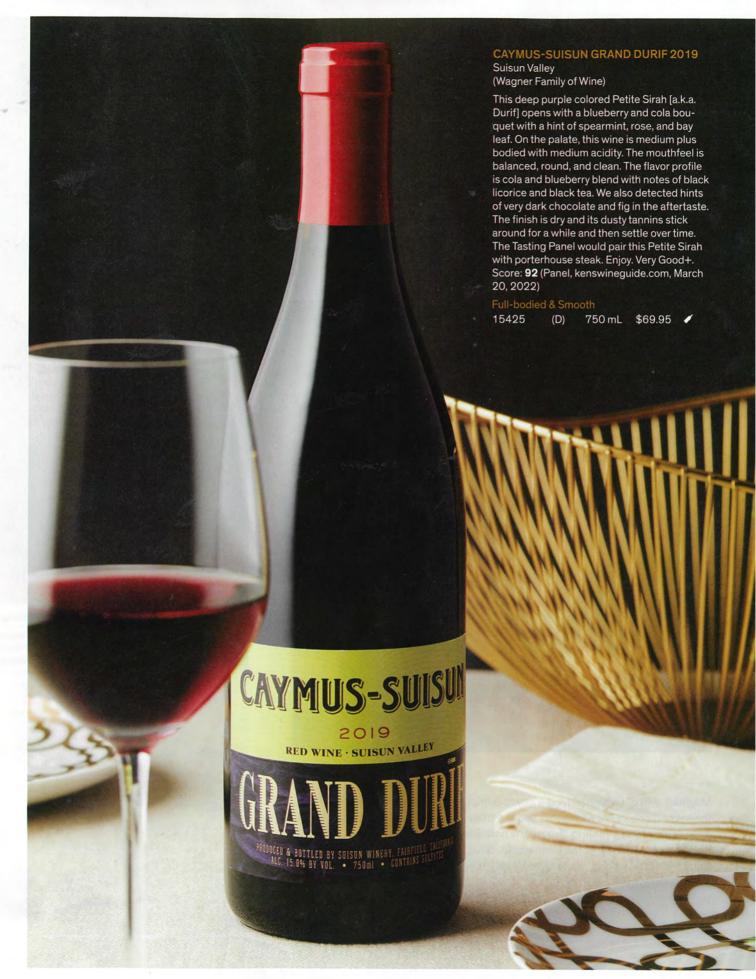

# Caymus-Suisun

More to love from the celebrated Wagner family

The Wagner family has been a leading light in California's wine scene ever since they founded Caymus Vineyards in the Napa Valley 50 years ago. Their latest venture, Caymus-Suisun Winery, is situated in the Suisun Valley just east of Napa in the California Coast Range of mountains. Caymus-Suisun makes just two wines. The flagship is this one from the Durif (a.k.a. Petite Sirah) variety, which thrives in Suisun Valley's warm days and cool nights.

#### **CAYMUS-SUISUN GRAND DURIF 2019** Suisun Valley

(Wagner Family of Wine)

... blueberry and cola bouquet with a hint of spearmint, rose, and bay leaf. On the palate, this wine is medium plus bodied with medium acidity. The mouthfeel is balanced, round, and clean. The flavor profile is cola and blueberry blend with notes of black licorice and black tea. We also detected hints of very dark chocolate and fig in the aftertaste. The finish is dry and its dusty tannins stick around for a while and then settle over time ... [pair] with porterhouse steak. Enjoy. Very Good+. Score: 92 (Panel, kenswineguide.com, March 20, 2022)

15425 (D)