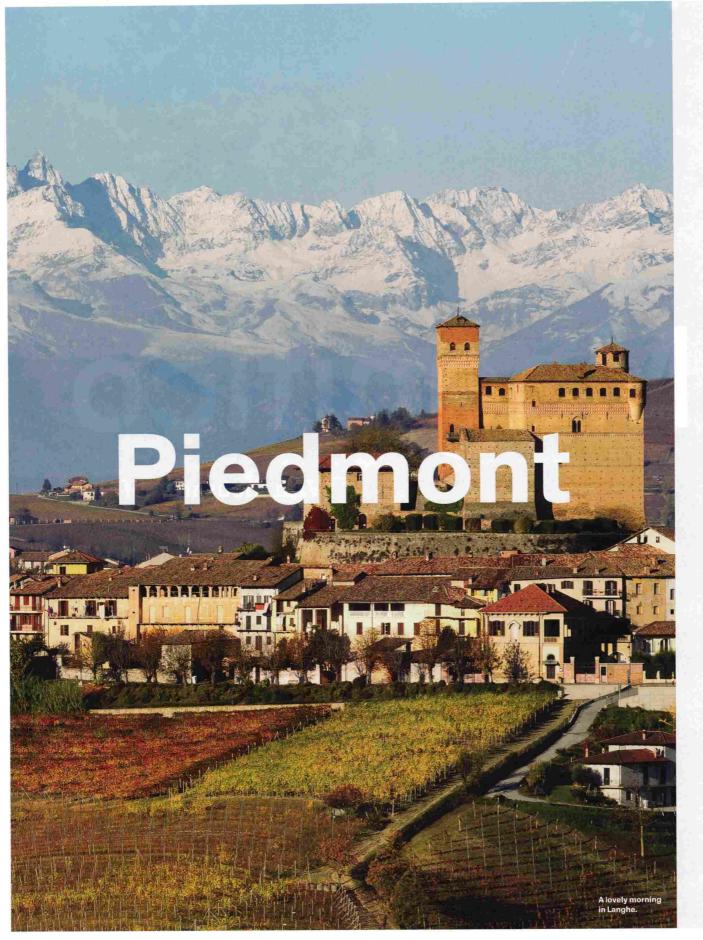

## **Barolo**

#### **Built to Last**

Barolo is a famously ageable wine. Curiously, the Nebbiolo grape from which it's made develops the brick-orange colouration that typically indicates maturity for red wines while the wines are still young.

#### A Closer Look

Piedmont's lofty reputation as one of the world's most prized wine regions is founded on Nebbiolo, arguably Italy's most esteemed grape. The Barolo growing area has two distinct soil types that produce two different styles of wine. The Western Central Valley, where the communes of La Morra and Barolo are found, has fertile, blue-tinted Tortonian soils and produces earlier-maturing wines that are fruitier and relatively less tannic in makeup than those from eastern Serralunga Valley. Serralunga Valley includes Monforte and Serralunga and has less fertile, poorer Helvetian soils that encourage longer-lived, more structured wines. Both areas produce wines with firm tannins, very high acidity, and Barolo's characteristic rose, strawberry, spice and tar notes.