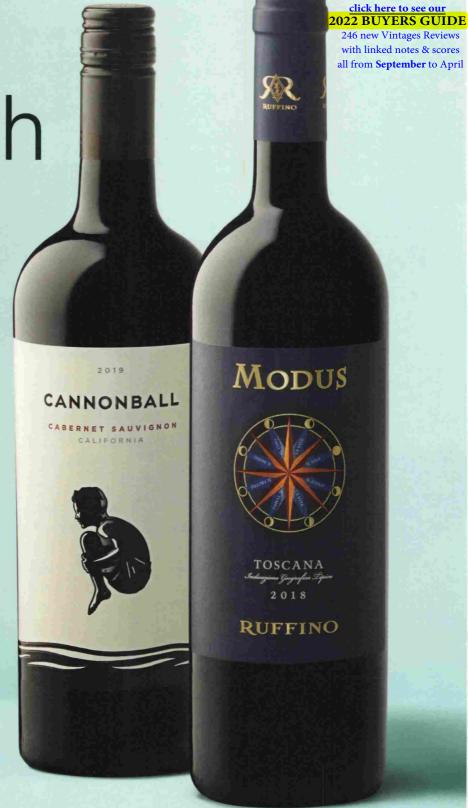

#### CANNONBALL **CABERNET SAUVIGNON 2019**

California 291666 (XD) 750 mL \$24.95

A flinty aroma and focused black-fruit flavors give this well-balanced and medium- to full-bodied wine a nice depth. Moderate tannins and a touch of crisp acidity add to its appeal. Best Buy. [Drink by 2024.] Score: 90 (Jim Gordon, Wine Enthusiast, April 1, 2022)

#### **RUFFINO MODUS 2018**

IGT Toscana, Tuscany, Italy 912956 (XD) 750 mL \$30.95

A ripe, opulent style, this red is saturated with black cherry, plum, cedar and spice flavors, yet remains fluid and lithe on the palate. Quickly gives way to tannins with the feel of bitter chocolate, with the fruit and floral notes enduring. Sangiovese, Merlot and Cabernet Sauvignon. Best from 2024 through 2038. Smart Buys. Score: 92 (Bruce Sanderson, winespectator.com, April 30, 2022)

#### **RUFFINO MODUS 2018**

IGT Toscana

A ripe, opulent style, this red is saturated with black cherry, plum, cedar and spice flavors, yet remains fluid and lithe on the palate. Quickly gives way to tannins with the feel of bitter chocolate, with the fruit and floral notes enduring. Sangiovese, Merlot and Cabernet Sauvignon. Best from 2024 through 2038. Smart Buys. Score: **92** (Bruce Sanderson, winespectator.com, April 30, 2022)

#### Medium-bodied & Fruity

912956 (XD) 750 mL \$30.95 =