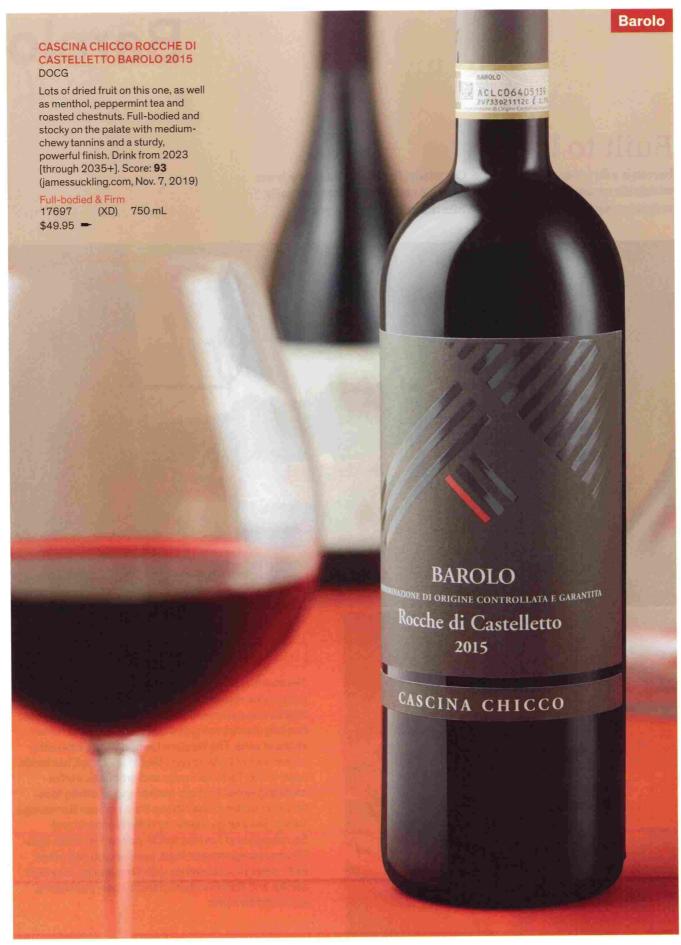

### CASCINA CHICCO ROCCHE DI CASTELLETTO BAROLO 2015

DOCG

Lots of dried fruit on this one, as well as menthol, peppermint tea and roasted chestnuts. Full-bodied and stocky on the palate with medium-chewy tannins and a sturdy, powerful finish. Drink from 2023 [through 2035+]. Score: 93 (jamessuckling. com, Nov. 7, 2019)

Full-bodied & Firm (XD) 750 mL \$49.95 17697 Featured in Magnifico!