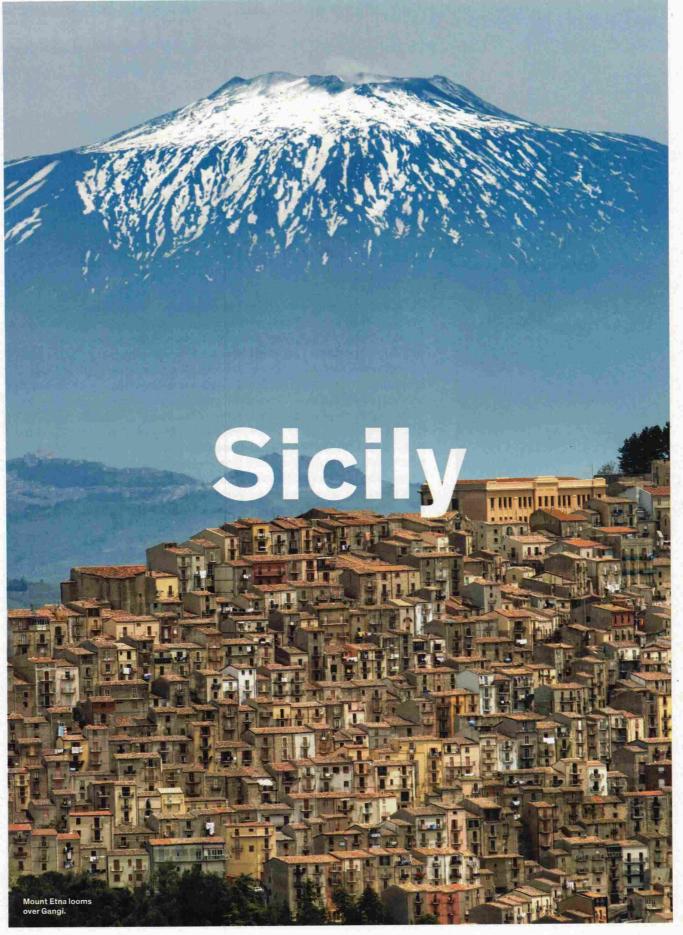

## **Explosively Good Wines**

Sicily's winemaking heritage dates back over 30 centuries. Many of the most distinct, sensational wines are sourced from the mineralrich volcanic soils that surround Mount Etna, which is the highest and most active volcano in Europe.

#### A Closer Look

The towering visage of Mount Etna dominates a diverse, ruggedly beautiful landscape that can have an Eden-esque lushness in the summer and a Mordorlike desolation in winter. The wines are equally varied and offer a distinct, appealing take on Sicilian winemaking. International grapes such as Chardonnay and Cabernet Sauvignon are grown on the island, but modern Sicily is best represented by the success of indigenous grapes. The Nerello Mascalese and Nerello Cappuccio in the example in this feature are rarely found outside of the slopes of Mount Etna. Nerello Mascalese has a dark, brooding volcanic character underling bold, forward red fruit notes. It's commonly blended with its cousin Nerello Cappuccio, which brings softness, colour and aromatic lift.