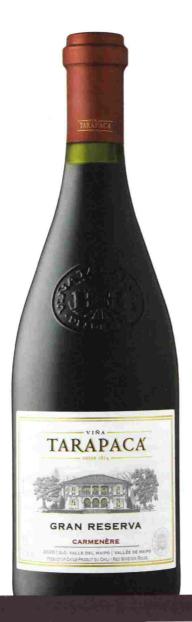

#### TARAPACÁ GRAN RESERVA CARMENÈRE 2020

DO Valle del Maipo

Big, bold, dense and firm: there is something about the terroir at Tarapacá that seems to lend itself to reds with structure and concentration. Aged in older wood and stainless steel, this has layers of damson and black fig, a hint of chocolate and green herbs and a focused finish. Drink date: 2024-2030. Score: 90 (timatkin.com, Chile Special Report 2022)

Full-bodied & Firm

57513 (XD) 750 mL \$18.95 •