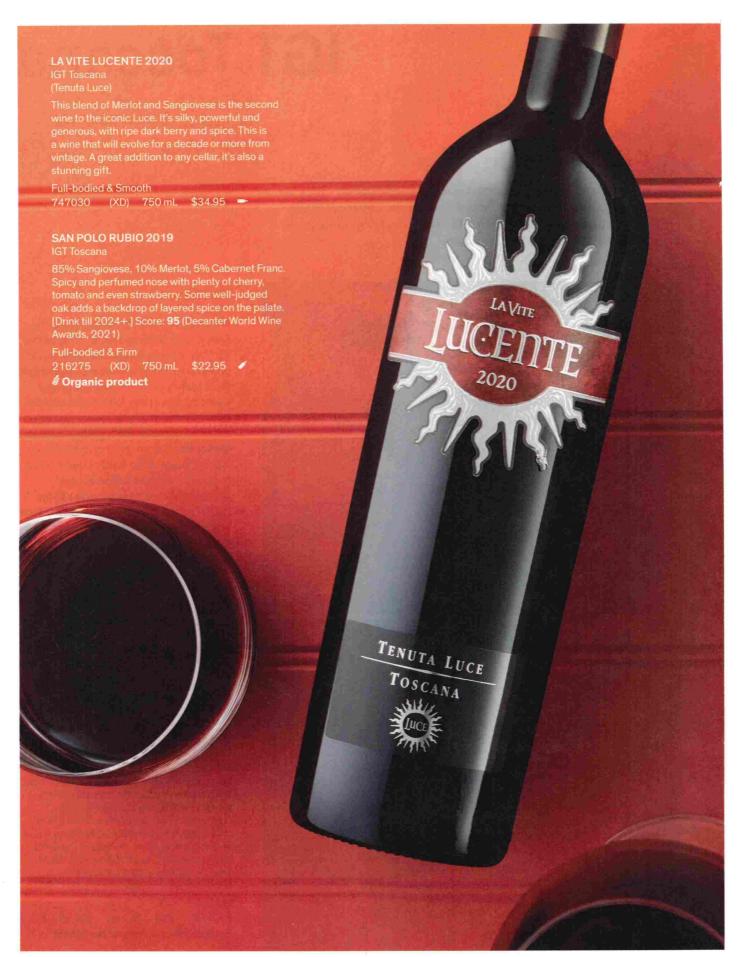

### LA VITE LUCENTE 2020

IGT Toscana (Tenuta Luce)

This blend of Merlot and Sangiovese is the second wine to the iconic Luce. It's silky, powerful and generous, with ripe dark berry and spice. This is a wine that will evolve for a decade or more from vintage. A great addition to any cellar, it's also a stunning gift.

Full-bodied & Smooth
747030 (XD) 750 mL \$34.95

Featured in *Magnifico!* 

### SAN POLO RUBIO 2019

IGT Toscana

85% Sangiovese, 10% Merlot, 5% Cabernet Franc. Spicy and perfumed nose with plenty of cherry, tomato and even strawberry. Some well-judged oak adds a backdrop of layered spice on the palate. [Drink till 2024+.] Score: **95** (Decanter World Wine Awards, 2021)

Full-bodied & Firm
216275 (XD) 750 mL \$22.95 
Featured in Magnifico!

Organic product