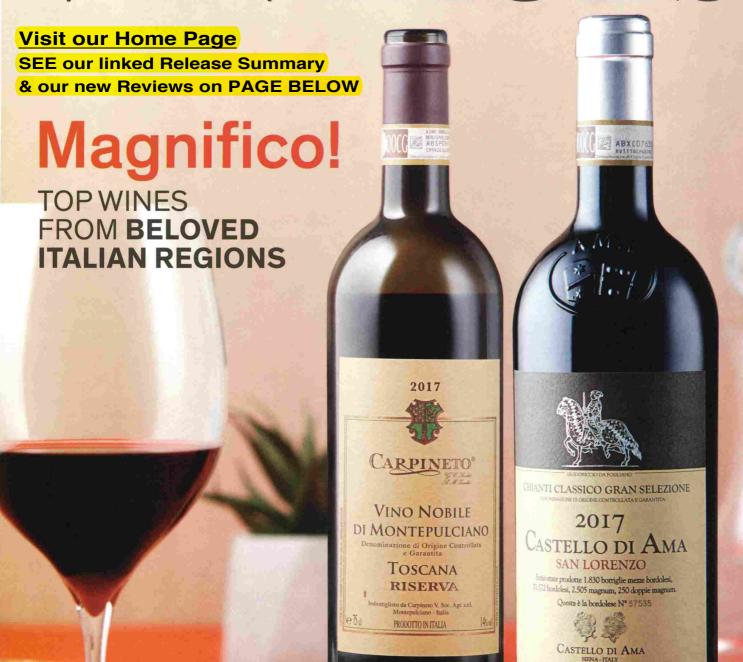

# Welcome

MAGNIFICO!
PREMIUM ITALIAN
WINES

pg. 22

plus...

PRODUCT INFO & TASTING NOTES page 23 SHOPPING LIST page 47 VINTAGES SPECIAL OFFERS page 50

★lcbo.com/vintages

**Product availability:** Due to global shipping delays and printing lead times, availability of some products in this catalogue may change and may vary by store location. For the most up-to-date product availability, visit lcbo.com/vintages and click "shop our latest release," or click "Vintages Latest" to sign up for our e-mail newsletter.

#### CASTELLO DI AMA SAN LORENZO GRAN SELEZIONE CHIANTI CLASSICO 2017

Cherries, dried flowers and slate on the nose with some fresh mushrooms. Medium to full body, firm and silky tannins and a juicy, chewy finish. Lots of structure and freshness to this. Extremely serious as always. Tight and focused. Try after 2024. [This will cellar into the mid-to-late 2020s.] Score: **96** (jamessuckling.com, Aug. 11, 2021)

#### Full-bodied & Firm

12751 (XD) 750 mL \$57.95

#### CARPINETO RISERVA VINO NOBILE DI MONTEPULCIANO 2017

DOCG

90% sangiovese, aged two years in 55hl Slavonian oak casks and a small part in French barriques. The nose is quite deep and powerful, ripe within the sangiovese spectrum with the spice of cannaiolo alongside ripe-tart red berry fruit, dried herbs, old wood. Tannins are very fine and light, refined, while acids are comfortable and nicely balanced, especially for the challenging (hot) 2017 vintage. Length and depth are excellent. This is drinking very well at the moment though be sure to carafe, but there's no rush either – hold into the early '30s. Solid vintage.14.5% alc. Tasted February 2022. Score: 92 (John Szabo, MS, winealign.com)

#### Full-bodied & Smooth

368910 (XD) 750 mL \$32.95