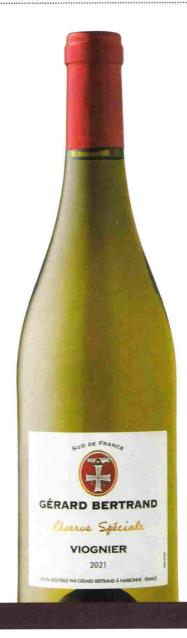

#### GÉRARD BERTRAND RÉSERVE SPÉCIALE VIOGNIER 2021\*

IGP Pays d'Oc

This bright, concentrated Viognier has great poise and balance, with white floral tones, peach, citrus, tropical fruit, herbs, and a taut acidity. Give it a go with roast chicken and honey-glazed peaches.

Aromatic & Flavourful 147975 (XD) 750 mL \$14.95

& Organic product