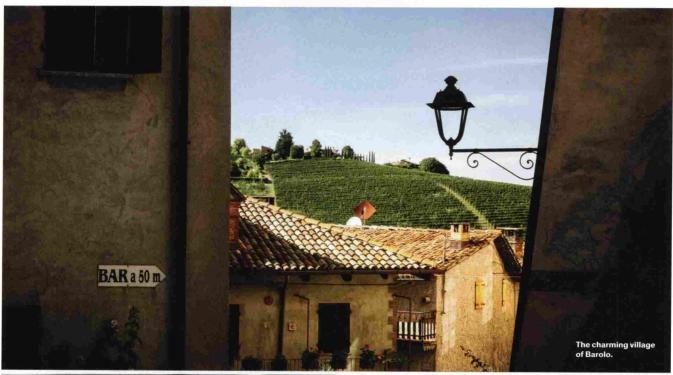

## **Barolo**

#### **Built to Last**

Barolo is a famously ageable wine. Curiously, the Nebbiolo grape from which it's made develops the brick-orange colouration that typically indicates maturity for red wines while the wines are still young.

#### A Closer Look

Piedmont's lofty reputation as one of the world's most prized wine regions is founded on Nebbiolo, arguably Italy's most esteemed grape. The Barolo growing area has two distinct soil types that produce two different styles of wine. The Western Central Valley, where the communes of La Morra and Barolo are found, has fertile, blue-tinted Tortonian soils and produces earlier-maturing wines that are fruitier and relatively less tannic in makeup than those from eastern Serralunga Valley. Serralunga Valley includes Monforte and Serralunga and has less fertile, poorer Helvetian soils that encourage longer-lived, more structured wines. Both areas produce wines with firm tannins, very high acidity, and Barolo's characteristic rose, strawberry, spice and tar notes.