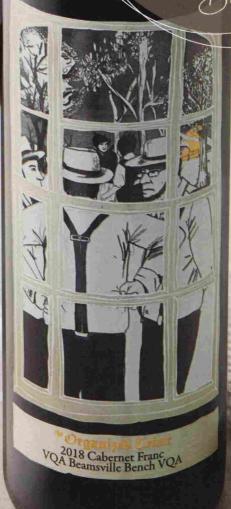

## Smooth criminal

This winery is named for a mid-1900s feud between two Mennonite congregations over the acquisition of a pipe organ. But there's no hint of discord in this elegant, appealing Cabernet Franc, with its notes of raspberry, oak spice, savoury herbs and black pepper. It'll be a steadfast partner in crime for a steak aided and abetted by blueberry sauce.

ORGANIZED CRIME
CABERNET FRANC 2018
VOA Beamsville Bench,
Niagara Escarpment
29048 (XD)
750 mL \$24.95 

Medium-bodied & Fruity

For complete tasting note and to order online, see page 26.

#### ORGANIZED CRIME CABERNET FRANC 2018 \*

VQA Beamsville Bench,

Niagara Escarpment

This elegant, appealing Cabernet Franc spent 18 months in French oak. Approximately one third of the wine underwent the appassimento process, introducing additional aroma, flavour and textural complexity and depth. It features notes of raspberry, oak spice, savoury herbs and black pepper. Try it alongside steak with a blueberry sauce.

Medium-bodied & Fruity

(XD) 750 mL **\$24.95** 29048

**Featured in Local Find** 