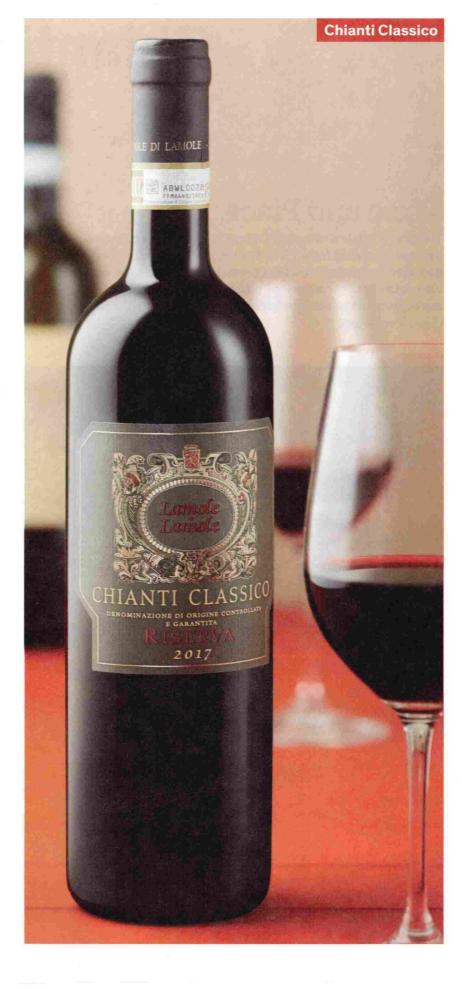

#### LAMOLE DI LAMOLE RISERVA **CHIANTI CLASSICO 2017**

A supple, cherry- and plum-flavored red, with hints of flowers, earth and spice. On the elegant side, showing fine balance and finesse, with a lingering finish. Drink now through 2030. Score: 93 (Bruce Sanderson, winespectator.com, Oct. 31, 2021)

#### Full-bodied & Smooth

280651 (XD) 750 mL \$30.95 /

### LAMOLE DI LAMOLE RISERVA CHIANTI CLASSICO 2017

DOCG

A supple, cherry- and plum-flavored red, with hints of flowers, earth and spice. On the elegant side, showing fine balance and finesse, with a lingering finish. Drink now through 2030. Score: **93** (Bruce Sanderson, winespectator.com, Oct. 31, 2021)

Full-bodied & Smooth 280651 (XD) 750 mL \$30.95 Featured in Magnifico!