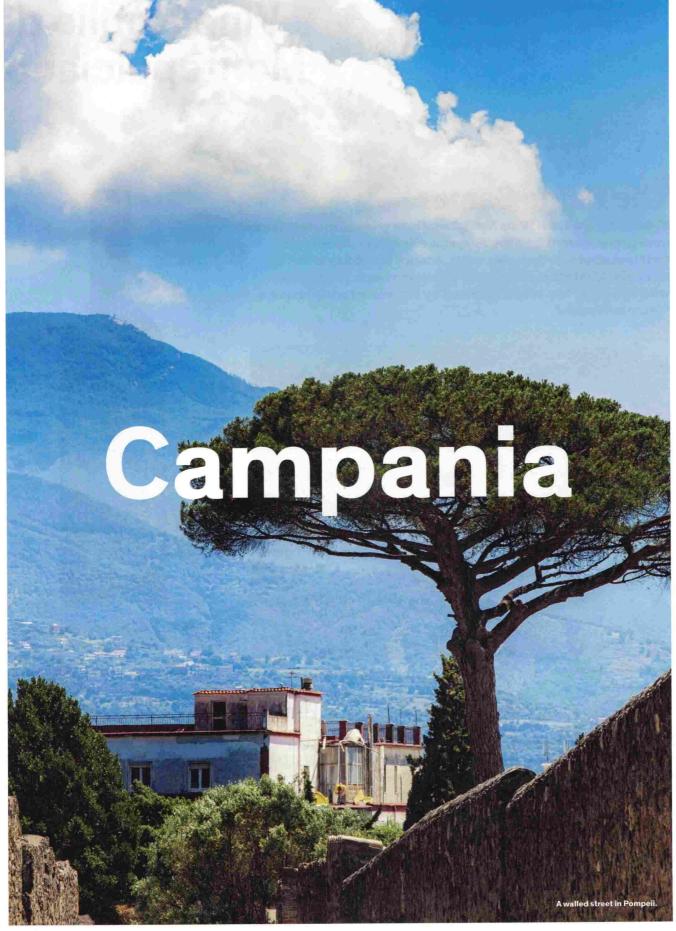

## Campania

#### Southern Belle

Mountainous and rugged, Campania has a reputation for fine wine-making that dates back centuries. Falernum, the wine reserved for Roman emperors, was made here and is thought to have been crafted from Falanghina: Campania's signature white grape.

#### A Closer Look

Campania forms the "shin" of Italy's boot and is home to the infamous Mount Vesuvius. The range and quality of the wines produced in Campania owe much to the diversity of terroirs and mesoclimates found throughout the region. The hilly landscape creates pockets of warmer or cooler growing areas that allow a broad spectrum of powerful red wines and elegant, crisp white wines to be produced. Winemakers in the Sannio region make use of cutting-edge practices and technology but work with ancient grapes such as Aglianico, which is the most important red grape here. In terms of reputation and quality, Aglianico is southern Italy's answer to Sangiovese and Nebbiolo, and wines that carry the DOC Taurasi designation are considered by many to be "the Barolo of the south." Vintages typically releases these Taurasi wines as part of our Classics program or through special online offers. Aglianico offers savoury herb, black fruit, dried fruit, white pepper, smoked meat and leather notes. Robust and drought-resistant, this ancient grape has little to fear from climate change.