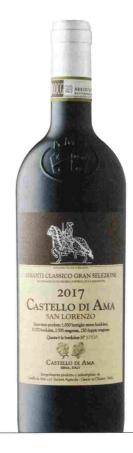

#### CASTELLO DI AMA SAN LORENZO GRAN SELEZIONE CHIANTI CLASSICO 2017

Cherries, dried flowers and slate on the nose with some fresh mushrooms. Medium to full body, firm and silky tannins and a juicy, chewy finish. Lots of structure and freshness to this. Extremely serious as always. Tight and focused. Try after 2024. [This will cellar into the mid-to-late 2020s.] Score: **96** (jamessuckling.com, Aug. 11, 2021)

#### Full-bodied & Firm

12751 (XD) 750 mL \$57.95

### CASTELLO DI AMA SAN LORENZO GRAN **SELEZIONE CHIANTI CLASSICO 2017** DOCG

Cherries, dried flowers and slate on the nose with some fresh mushrooms. Medium to full body, firm and silky tannins and a juicy, chewy finish. Lots of structure and freshness to this. Extremely serious as always. Tight and focused. Try after 2024. [This will cellar into the mid-to-late 2020s.] Score: 96 (jamessuckling.com, Aug. 11, 2021)

Full-bodied & Firm (XD) 750 mL \$57.95 12751 Featured in Magnifico!