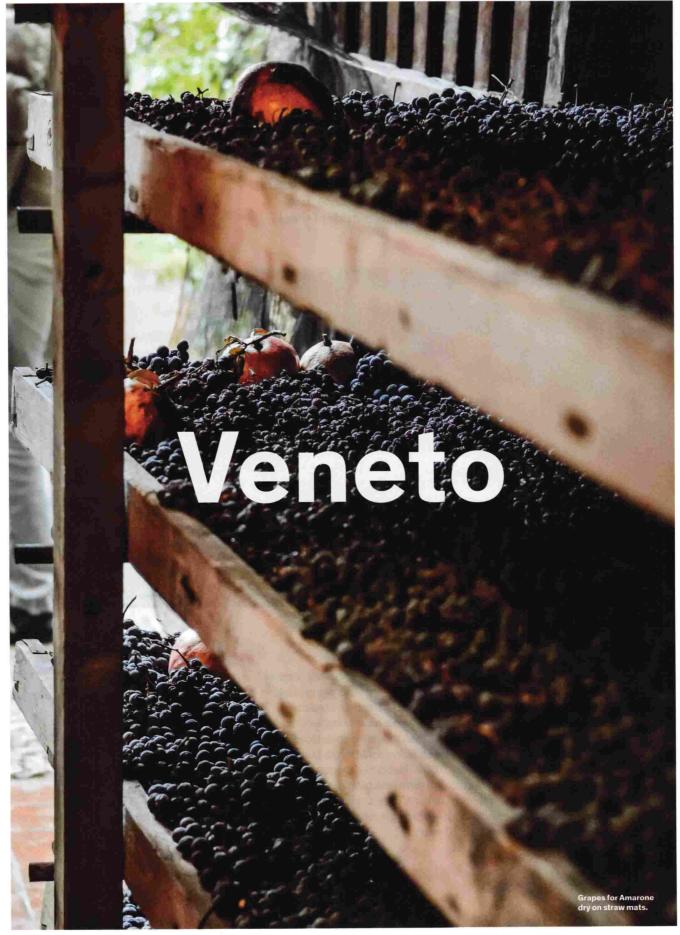

## Amarone della Valpolicella Classico

#### Old Soul

This legendary red wine was discovered accidentally when grapes destined to produce Veneto's iconic sweet red wine Recioto were inadvertently fermented to full dryness. Intentional Amarone production began in earnest in the 1950s, and only since the 1990s has the style become one of Italy's most recognized and beloved.

#### A Closer Look

One of the oldest winemaking regions in the world, Veneto has been home to viticulture for more than 3,000 years and the region has been associated with quality wines since the second century BCE. The practice of drying harvested grapes prior to pressing and fermentation dates back thousands of years. In antiquity, wines made in this way were highly desired for their quality. Not only did they possess greater intensity of colour, flavour and tannins than their peers, they were more robust, stable, ageable, and better able to endure the rigours of travel, allowing for a greater flexibility and range of trade. Masi is one producer who has been instrumental in championing single-vineyard Amarone, creating fascinating terroir-specific expressions. The wines are complex and rich, with leather, spice, baked cherries and smoke. Amarone from the Classico zone is notably more elegant than those from other areas, with a refined, lifted aromatic character.