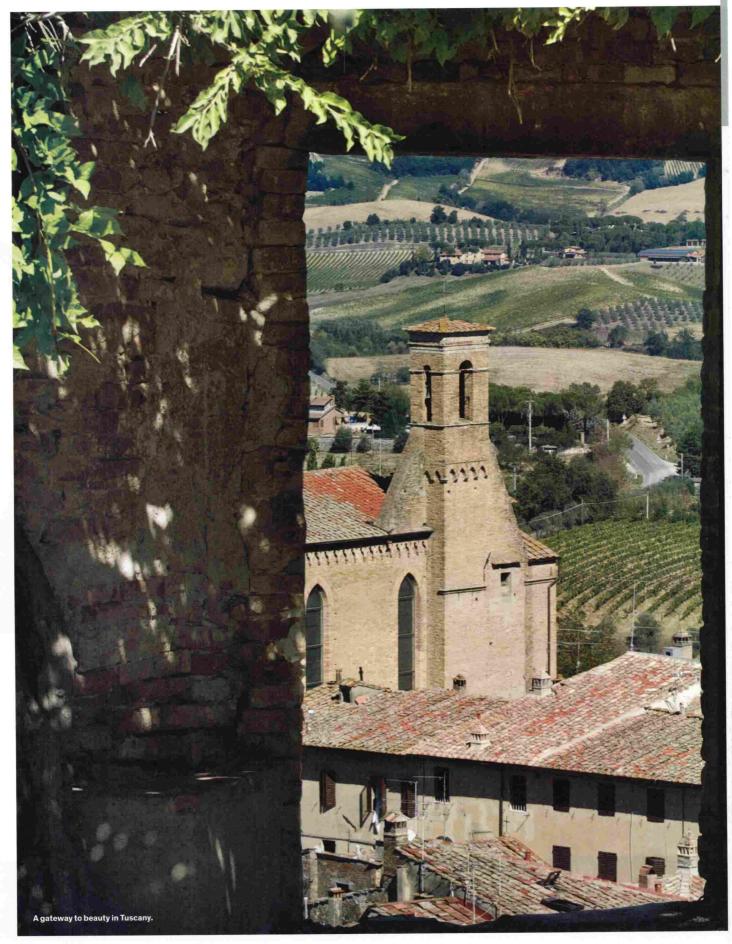

A medieval town in Val d'Orcia.

#### A Closer Look

The village of Montepulciano is a breathtaking combination of gorgeous, horizon-busting vistas and centuries-old architecture. It's like a postcard from the 16th century. Vino Nobile di Montepulciano is the oldest and smallest of Tuscany's three great regional expressions of Sangiovese, known locally as Prugnolo Gentile. Granted DOC status in 1966, Montepulciano was elevated to DOCG in 1980 – one of the first four regions in Italy to earn this designation. Stylistically, Vino Nobile falls between Chianti and Brunello, with some Riserva bottlings approaching the richness of Brunello if not the ageability. Vino Nobile wines offer dark cherry, strawberry, plum, and fine tannins and can cellar for 20 years or more.