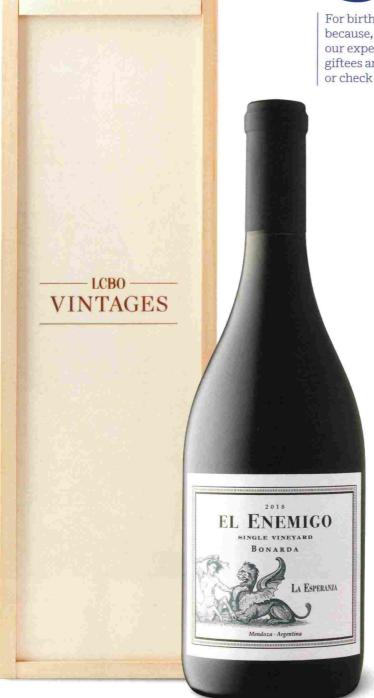

#### EL ENEMIGO LA ESPERANZA SINGLE VINEYARD BONARDA 2018

Mendoza

La Esperanza is part of winemaker Alejandro Vigil's attempt to restore importance to the old bonarda vines that are planted in eastern Mendoza. Under the shadow of Uco or Luján de Cuyo, this is a warm area with generous soils that yield large quantities of grapes. But by managing the vineyard, restricting volumes, and harvesting earlier, they can obtain bonarda like this one, with a firm tannic structure and tense acidity as well as the variety's classic lush and generous black fruit flavors. This is blackberry juice. [Drink through 2024.] Score: 94 (Patricio Tapia, guiadescorchados.cl, 2021)

Medium-bodied & Fruity

(XD) 750 mL \$23.95 629782

**Featured in Hand-Picked Gifts** 